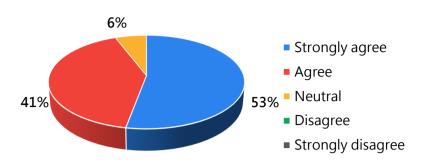

# Q4 The schedule of workshop was well arranged by the organizer.

| Strongly agree    | 9    |
|-------------------|------|
| Agree             | 7    |
| Neutral           | 1    |
| Disagree          | 0    |
| Strongly disagree | 0    |
| Mean              | 4.47 |