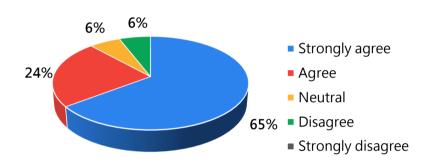

#### Q1 Overall, I am satisfied with the Workshop.

| Strongly agree    | 9    |
|-------------------|------|
| Agree             | 7    |
| Neutral           | 0    |
| Disagree          | 1    |
| Strongly disagree | 0    |
| Mean              | 4.41 |