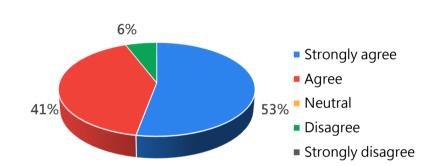

#### Q1 Overall, I am satisfied with the Workshop.

| Strongly agree    | 9    |
|-------------------|------|
| Agree             | 7    |
| Neutral           | 0    |
| Disagree          | 1    |
| Strongly disagree | 0    |
| Mean              | 4.41 |