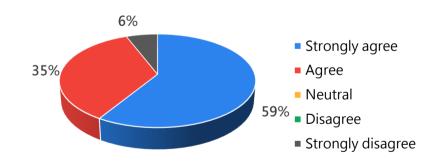

#### Q2 This Workshop did help me learn.

| Strongly agree    | 10   |
|-------------------|------|
| Agree             | 6    |
| Neutral           | 0    |
| Disagree          | 0    |
| Strongly disagree | 1    |
| Mean              | 4.41 |