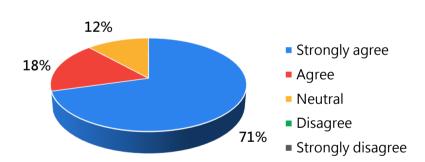

#### Q2 This Workshop did help me learn.

| Strongly agree    | 10   |
|-------------------|------|
| Agree             | 6    |
| Neutral           | 0    |
| Disagree          | 0    |
| Strongly disagree | 1    |
| Mean              | 4.41 |