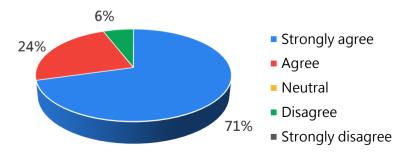

### Q3 This event gave me rich experience.

| Strongly agree    | 12   |
|-------------------|------|
| Agree             | 4    |
| Neutral           | 0    |
| Disagree          | 1    |
| Strongly disagree | 0    |
| Mean              | 4.59 |
|                   |      |