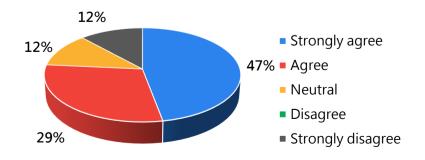

### Q3 This event gave me rich experience.

| Strongly agree    | 12   |
|-------------------|------|
| Agree             | 4    |
| Neutral           | 0    |
| Disagree          | 1    |
| Strongly disagree | 0    |
| Mean              | 4.59 |
|                   |      |